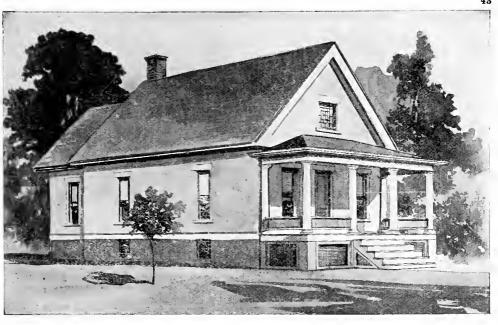

Size: Width, 35 feet; length, 31 feet, exclusive of porches

Blue prints consist of cellar and foundation plan; roof plan; first and second floor plans; front, rear, two side elevations; wall sections and all necessary interior details. Specifications consist of about twenty pages of typewritten matter.

Full and complete working plans and specifications of this house will be furnished for \$5.00. Cost of this house is from about \$2,500.00 to about \$2,800.00, according to the locality in which it is built.